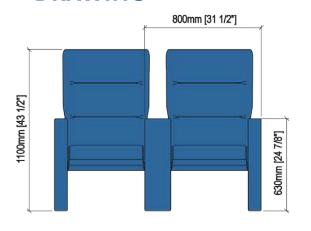

#### **DRAWING**

#### **TECHNICAL SPECIFICATIONS**

**Dimensions:** 60 - 62 cm seat centres

84 cm depth 110 cm height

Backrest: Completely upholstered by means of a fabric cover,

made up of an open cell polyurethane foam block and a beech solid wood frame with thin canvas strips. All this structure is protected by an upholstered wood