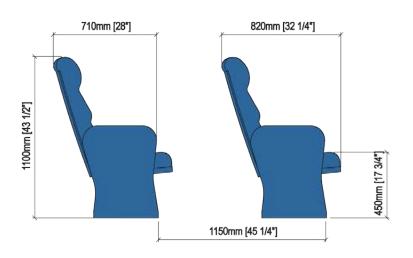

#### **DRAWING**

#### **TECHNICAL SPECIFICATIONS**

**Dimensions:** 60 - 62 cm seat centres

84 cm depth 110 cm height

Backrest: Completely upholstered by means of a fabric cover,

made up of an open cell polyurethane foam block and a beech solid wood frame with thin canvas strips. All this structure is protected by an upholstered wood