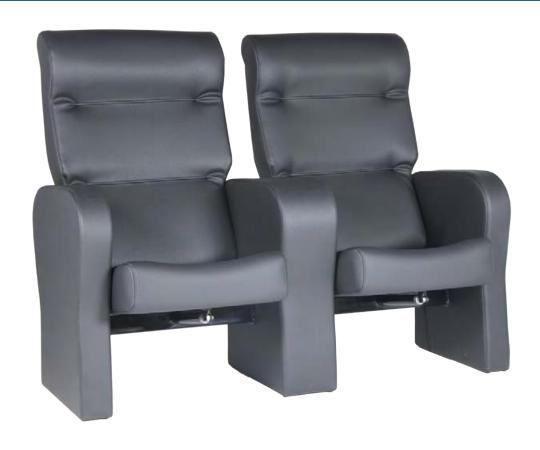

#### **TECHNICAL SPECIFICATIONS**

**Dimensions:** 60 - 62 cm seat centres

84 cm depth 110 cm height

Backrest: Completely upholstered by means of a fabric cover,

made up of an open cell polyurethane foam block and a beech solid wood frame with thin canvas strips. All this structure is protected by an upholstered wood

cover.

Foam density, 40 Kg/m<sup>3</sup>

Seat: Cold moulded polyurethane foam 'UNIBLOCK 2' system,

which enfolds an injected polypropylene frame completely. It is later upholstered by means of a fabric cover. Fixed in open position, anchored to the side panel by

means of steel plates.

Polyurethane density 65 Kg/m<sup>3</sup>

Side panel: Wood structure completely upholstered.

Concelaed floor fixation system.

**Armrest:** Integrated into the side panel, fully upholstered.

Volume: 0.21 m<sup>3</sup> / unit

Weight: 22.00 Kg not assembled