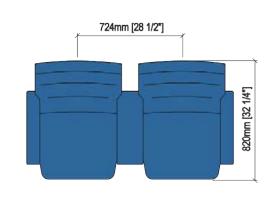

#### **DRAWING**

#### **TECHNICAL SPECIFICATIONS**

**Dimensions:** 60 - 62 cm seat centres

84 cm depth 110 cm height

Backrest: Completely upholstered by means of a fabric cover,

made up of an open cell polyurethane foam block and a beech solid wood frame with thin canvas strips. All this structure is protected by an upholstered wood